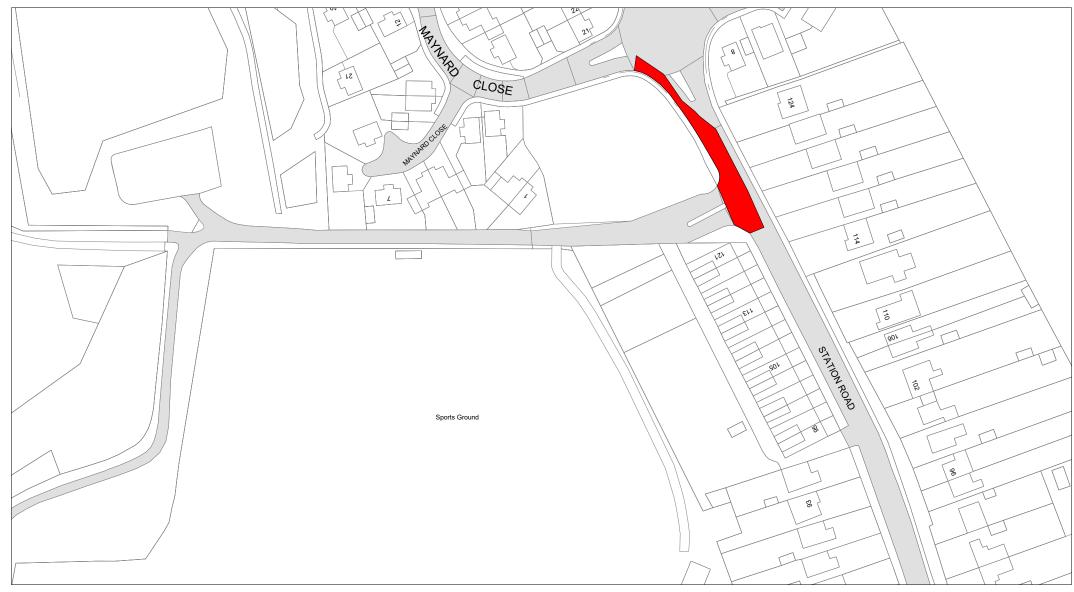

FIRST SCHEDULE
Plan(s) to be amended

SECOND SCHEDULE New Plan(s)

HW56 - Bagworth

THE COMMON SEAL of THE
LEICESTERSHIRE COUNTY COUNCIL
was hereunto affixed this nineth day of
June 2022 in the presence of

Solute Smith

36963

© Crown copyright. All rights reserved Leicestershire County Council Licence No. 100019271 2022

Tile Ref: HW56

| SCALE       | 1 : 1250   |
|-------------|------------|
| DATE        | 23/03/2022 |
| DRAWING No. |            |
| DRAWN BY    |            |
|             |            |